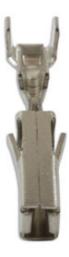

## **Non-Insulated Female Terminals 100pc**

A pack of 100 female, non-insulated terminals to suit Mercedes-Benz & BMW electrical connector sensors.

## **Additional Information**

- Non-insulated female terminals used in: 2-pin crank angle sensor connectors (equivalent to OEM 14D0971992), Part No. 37428.
- · Overall length: 21.02 x 2.97mm wide.
- To be used with blue weatherproof seals, Part No. 35358.
- For the perfect seal on the terminals & seals please use Laser ratchet crimping tool, Part No. 7642, which has specially designed jaws for a professional crimp.
- Included in assorted box of male & female terminals to suit Mercedes-Benz & BMW electrical sensors, Part No. 37685.