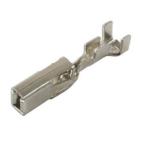

## **Non-Insulated Female Terminals 100pc**

A pack of 100 female, non-insulated terminals to suit Mercedes-Benz & BMW electrical connector sensors.

## **Additional Information**

- Non-insulated female terminals used in: 2-pin crank angle sensor connectors (equivalent to OEM 14D0971992), Part No. 37428.
- · Overall length: 21.02 x 2.97mm wide.
- To be used with blue weatherproof seals, Part No. 35358.
- For the perfect seal on the terminals & seals please use Laser ratchet crimping tool, Part No. 7642, which has specially designed jaws for a professional crimp.
- Included in assorted box of male & female terminals to suit Mercedes-Benz & BMW electrical sensors, Part No. 37685.