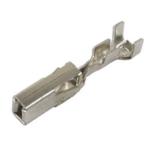

## **Non-Insulated Female Terminals 100pc**

A pack of 100 female, non-insulated terminals to suit Mercedes-Benz & BMW electrical connector sensors.

## **Additional Information**

- Non-insulated female terminals used in: 2-pin crank angle sensor connectors (equivalent to OEM 14D0971992), Part No. 37428.
- · Overall length: 21.02 x 2.97mm wide.
- To be used with blue weatherproof seals, Part No. 35358.
- For the perfect seal on the terminals & seals please use Laser ratchet crimping tool, Part No. 7642, which has specially designed jaws for a professional crimp.
- Included in assorted box of male & female terminals to suit Mercedes-Benz & BMW electrical sensors, Part No. 37685.