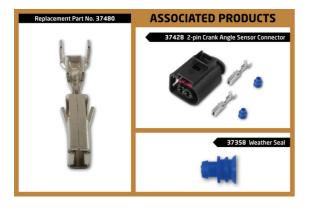

## **Non-Insulated Female Terminals 100pc**

A pack of 100 female, non-insulated terminals to suit Mercedes-Benz & BMW electrical connector sensors.

## **Additional Information**

- Non-insulated female terminals used in: 2-pin crank angle sensor connectors (equivalent to OEM 14D0971992), Part No. 37428.
- · Overall length: 21.02 x 2.97mm wide.
- To be used with blue weatherproof seals, Part No. 35358.
- For the perfect seal on the terminals & seals please use Laser ratchet crimping tool, Part No. 7642, which has specially designed jaws for a professional crimp.
- Included in assorted box of male & female terminals to suit Mercedes-Benz & BMW electrical sensors, Part No. 37685.